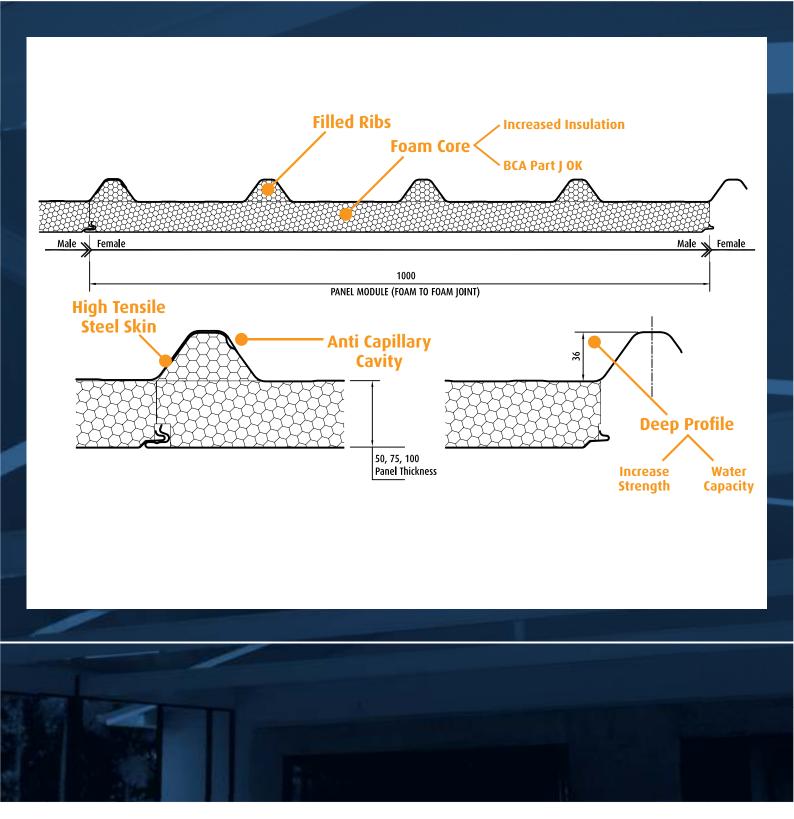

#### **Dimensions**

Thickness
Minimum Length
Maximum Length
Width / Coverage
R values
Spans
Fixing
Pitch
Weights

50mm, 75mm, 100mm and 125mm 2400mm 16000mm 1000mm Up to R 3.7 available Refer to Solaris® data sheet Refer to standard drawings 1.5° (Minimum pitch for single span) Refer to Solaris® data sheet

- · Five star plus ratings easily obtainable.
- Stronger and increased water carrying capacity for your peace of mind, as climate change impacts.
- Insulation filled ribs for improved strength and thermal performance as well as vermin proofing.
- Prepainted high tensile steel to meet Australian conditions with good impact resistance.
- · Range of ceiling finishes and colours for modern living.
- Trendy roof colours specially selected to achieve the best thermal performance and ensure the coolest living areas.
- Completely engineered with a full range of accessories readily available.
- Fire Smart BCA approved group 1 and 2 compliant systems possible.