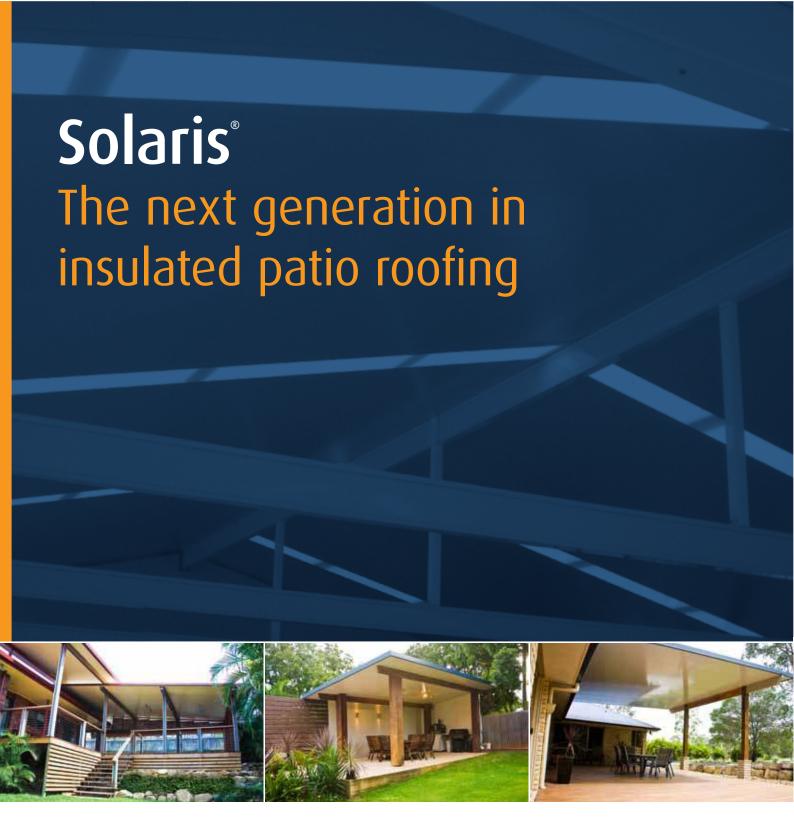

# Refreshing Ideas in Comfortable Outdoor Living

#### Solaris® Insulated Panels

For a perfect start for your next outdoor living area, Solaris® roofing by Retracom is available through your local supplier for:

- · A patio to entertain;
- · A room addition to spread out;
- Glass room to warm up in;
- Carport to protect your vehicles;
- A deck to enjoy the views;
- · An awning to provide shade and cool.

### Solaris® for the Perfect Relaxed Lifestyle all Year round.

All these applications will mean you benefit from the improved strength, and excellent insulation of Solaris<sup>®</sup>. The clean lines, pleasant look and versatility of Solaris<sup>®</sup> certainly set it ahead of its older competitors.